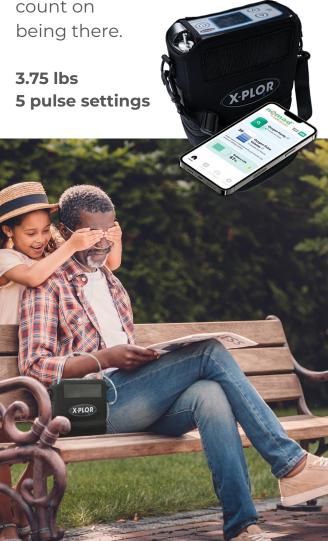

## **MULTIPLE FLOW SETTINGS**

X-PLOR has 5 pulse flow settings delivering up to 900 mL/min.

**DISCOV-R** has 8 pulse flow oxygen settings + 4 continuous flow settings delivering up to 2000 mL/min.

## **BLUETOOTH® CAPABILITY**

Connect the X-PLOR or DISCOV-R to your mobile device through the n@mad app.

belluscura.com

DISCOV-R produces more oxygen per pound than any other portable oxygen concentrator. The DISCOV-R was designed with our patients